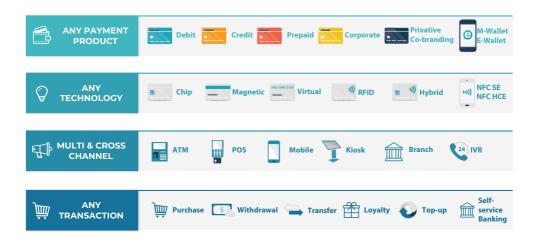

### MX PAYMENT

MX PAYMENT<sup>™</sup> is a comprehensive software package and services for processing multichannel electronic transactions and managing their entire lifecycle and value chain.

MX PAYMENT<sup>™</sup> orchestrates all aspects of payment processing for any type of transaction (withdrawal, payment, money transfer...), via any means of payment (debit card, credit card, prepaid card, e-wallet, m-wallet, and many others) and on any channel (ATM, POS, Mobile phone...), with any currency or via any payment scheme (Visa, Mastercard, UPI, RuPay...).

#### MX PAYMENT<sup>™</sup> provides a seamless, real-time and secure cross-channel payment experience