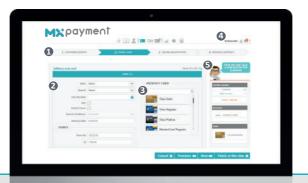

#### MX PAYMENT<sup>™</sup> offers customizable, business-oriented dashboards

## OPERATIONAL | STRATEGIC | COMMERCIAL