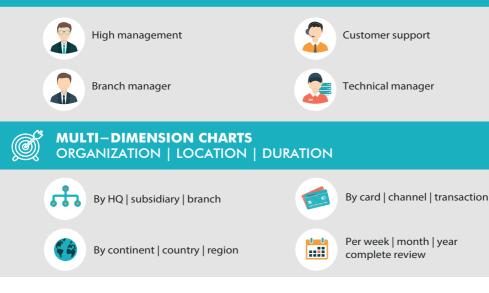

## **£**

Highly interactive forms Validation steps

SEARCH

User-friendly I Visual aid Multi-criteria Q

i

### MX ADVISOR

Advanced client scoring Proposes appropriate products to clients Overview of user actions Provides feedbacks Input help

### R

Speed-up recurring tasks Client subscription I Cards I Ceilings

Visual & real time

Customizable ceilings

EX: card shortage EX: payment ceiling reached EX: card theft detected