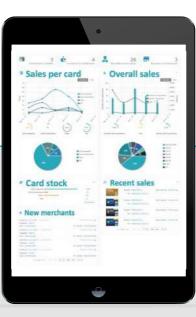

#### MX PAYMENT<sup>™</sup> offers customizable, business-oriented dashboards

## OPERATIONAL | STRATEGIC | COMMERCIAL