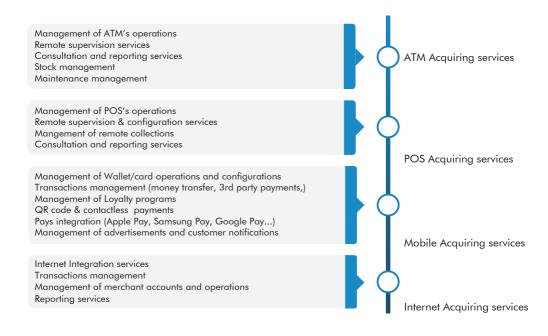

# **Acquiring Services**

MX Plus PaaS provides a large multichannel acquiring network: Benefit from a one stop approach covering your acquiring business.

## **Full Merchant Management Services**

- Management of merchants contracts
- Management of fees and commissions
- Management of settlement modes
- Management & personnalisation of merchants security badges
- Management of merchants' statements
- Management of merchants' discounts
- Management o merchant's loyalty programs