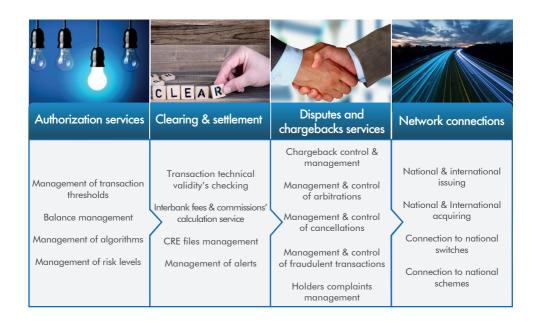

- Financial authorization services
- Clearing & Settlement
  - Disputes and chargebacks management services
- Network connections

- Risk management
- Strong Authentication

- Payment Analytics
- Al Fraud Detection
  - Innovative payments

## Risk & Fraud Management Services